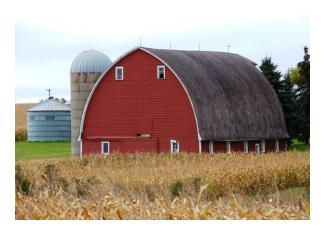

Does the barn have electricity running to it (please circle)? Yes | No How is the barn's foundation (please circle)? Great | OK | Bad Type of barn you are inquiring about (please circle closest version from the photos below):