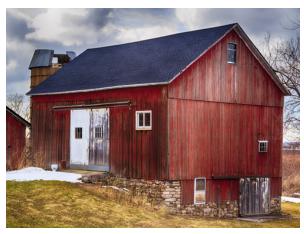

Does the barn have electricity running to it (please circle)? Yes | No How is the barn's foundation (please circle)? Great | OK | Bad Type of barn you are inquiring about (please circle closest version from the photos below):