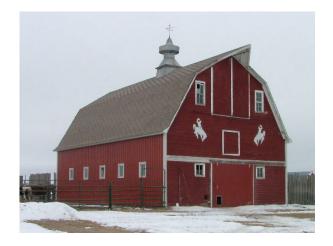

Does the barn have electricity running to it (please circle)? Yes | No How is the barn's foundation (please circle)? Great | OK | Bad Type of barn you are inquiring about (please circle closest version from the photos below):